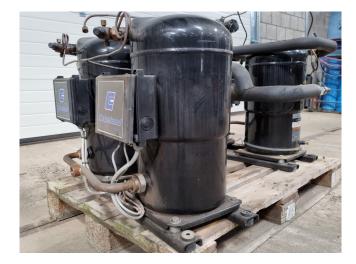

#### Used Copeland ZR16M3E-TWD-961

Used Copeland ZR16M3E-TWD-961 hermetic piston compressor with sight glass. Capacity based on the use of Freon type R407C. \*Why choose for HOSBV? Were not only the largest used refrigeration specialist in Europe, but also, we deliver all equipment including an extensive test, warranty and industrial cleaning. \*Optional we can also perform a new paint job and arrange the logistics.