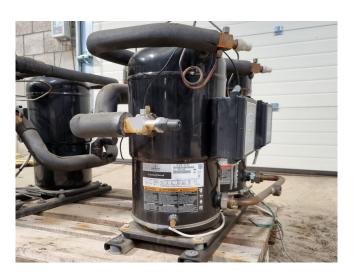

#### Used Copeland ZR16M3E-TWD-961

Used Copeland ZR16M3E-TWD-961 hermetic piston compressor with sight glass. Capacity based on the use of Freon type R407C. \*Why choose for HOSBV? Were not only the largest used refrigeration specialist in Europe, but also, we deliver all equipment including an extensive test, warranty and industrial cleaning. \*Optional we can also perform a new paint job and arrange the logistics.