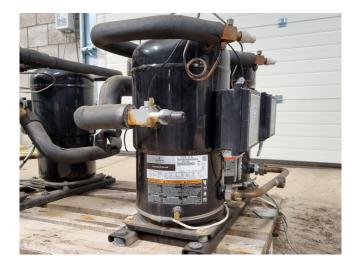

#### Used Copeland ZR16M3E-TWD-961

Used Copeland ZR16M3E-TWD-961 hermetic piston compressor with sight glass. Capacity based on the use of Freon type R407C. \*Why choose for HOSBV? Were not only the largest used refrigeration specialist in Europe, but also, we deliver all equipment including an extensive test, warranty and industrial cleaning. \*Optional we can also perform a new paint job and arrange the logistics.