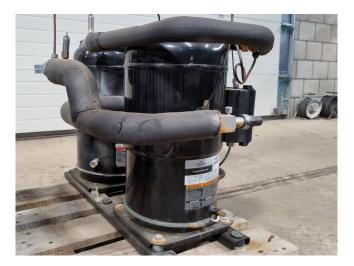

#### Used Copeland ZR16M3E-TWD-961

Used Copeland ZR16M3E-TWD-961 hermetic piston compressor with sight glass. Capacity based on the use of Freon type R407C. \*Why choose for HOSBV? Were not only the largest used refrigeration specialist in Europe, but also, we deliver all equipment including an extensive test, warranty and industrial cleaning. \*Optional we can also perform a new paint job and arrange the logistics.